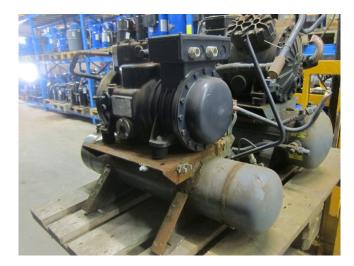

#### **Used Dorin H350SB**

Used Dorin H350SB freon compressor, complete with liquid receiver. This unit has a cooling capacity of 12,4 based on  $-5^{\circ}\text{C}/+35^{\circ}\text{C}$ .

\*Why choose for HOSBV? Were not only the largest used refrigeration specialist in Europe, but also, we deliver all equipment including an extensive test, warranty and industrial cleaning. \*Optional we can also perform a new paint job and arrange the logistics.