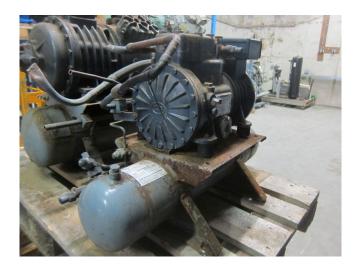

#### **Used Dorin H350SB**

Used Dorin H350SB freon compressor, complete with liquid receiver. This unit has a cooling capacity of 12,4 based on  $-5^{\circ}\text{C}/+35^{\circ}\text{C}$ .

\*Why choose for HOSBV? Were not only the largest used refrigeration specialist in Europe, but also, we deliver all equipment including an extensive test, warranty and industrial cleaning. \*Optional we can also perform a new paint job and arrange the logistics.