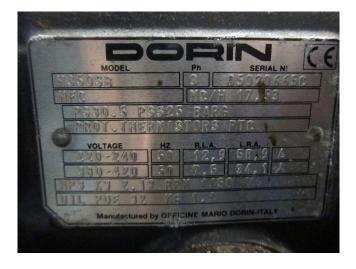

## **Specifications**

| Dorin                  |
|------------------------|
| H350SB                 |
| Freon                  |
| 12,4                   |
| 10,3                   |
| 6,8                    |
| 4,3                    |
| 2,4                    |
| ✓                      |
| ✓                      |
| # // Capacity based on |
| +35ºC                  |
| R404a - R22 or other   |
| freon types            |
| 800x450x500 mm         |
| (LxWxH)                |
| 1                      |
|                        |

#### **Used Dorin H350SB**

Used Dorin H350SB freon compressor, complete with liquid receiver. This unit has a cooling capacity of 12,4 based on  $-5^{\circ}\text{C}/+35^{\circ}\text{C}$ .

\*Why choose for HOSBV? Were not only the largest used refrigeration specialist in Europe, but also, we deliver all equipment including an extensive test, warranty and industrial cleaning. \*Optional we can also perform a new paint job and arrange the logistics.