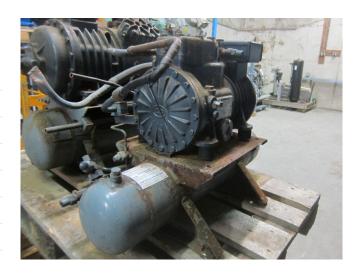

#### **Used Dorin H350SB**

Used Dorin H350SB freon compressor, complete with liquid receiver. This unit has a cooling capacity of 12,4 based on  $-5^{\circ}\text{C}/+35^{\circ}\text{C}$ .

\*Why choose for HOSBV? Were not only the largest used refrigeration specialist in Europe, but also, we deliver all equipment including an extensive test, warranty and industrial cleaning. \*Optional we can also perform a new paint job and arrange the logistics.